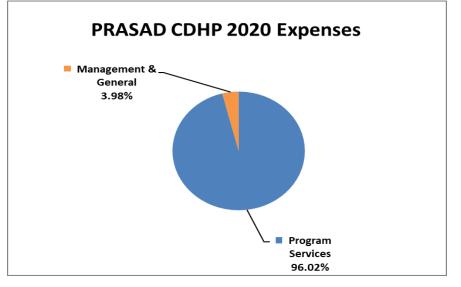

### PRASAD Children's Dental Health Program Inc.

Financial Highlights December 31, 2020 and 2019\*

Revenue, Expenses and Changes in Net Assets or Fund Balances

| PRASAD Children's Dental Health Program Inc                               | <u>2020</u> | <u>2019</u>   |
|---------------------------------------------------------------------------|-------------|---------------|
| -<br><u>*Financial Overview December 31, 2020 and 2019</u>                | -           |               |
| -<br><u>Revenue, Expenses, and Changes in Net Assets or Fund Balances</u> | -<br>-      |               |
| Revenue                                                                   |             |               |
| Third party Medical Insurance Reimbursement                               | 61,504      | 91,986        |
| Contributions                                                             | 101,562     | 135,202       |
| Interest and Dividends                                                    | 2,925       | 4,363         |
| Miscellaneous Income                                                      | 8,969       | 73            |
| Total Revenue and Other Support                                           | 174,960     | <u>231624</u> |
| Expenses                                                                  | -           |               |
| Total Program Services                                                    | 241,149     | 233,998       |
| Management & General<br>Fundraising                                       | 10,00.      | 10,500        |
| Total Expenses                                                            | 251,149     | 244,498       |
|                                                                           |             |               |
| Net Assets                                                                |             |               |
| Excess (Deficit) for the year                                             | -76,189     | -12874        |
| Net assets (deficit) beginning or the year                                | 430,394     | 480,625       |
| Net Assets or Fund balances at end of year                                | 391,147     | 467,751       |