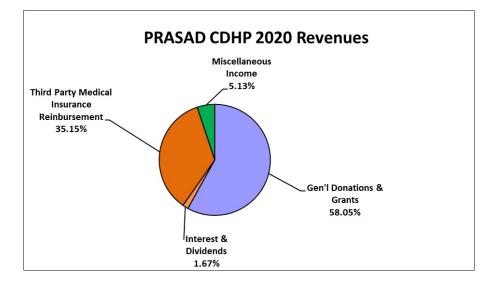

### PRASAD Children's Dental Health Program Inc.

Financial Highlights December 31, 2020 and 2019\*

Revenue, Expenses and Changes in Net Assets or Fund Balances

| PRASAD Children's Dental Health Program Inc                               | <u>2020</u> | <u>2019</u>   |
|---------------------------------------------------------------------------|-------------|---------------|
| -<br><u>*Financial Overview December 31, 2020 and 2019</u>                | -           |               |
| -<br><u>Revenue, Expenses, and Changes in Net Assets or Fund Balances</u> | -<br>-      |               |
| Revenue                                                                   |             |               |
| Third party Medical Insurance Reimbursement                               | 61,504      | 91,986        |
| Contributions                                                             | 101,562     | 135,202       |
| Interest and Dividends                                                    | 2,925       | 4,363         |
| Miscellaneous Income                                                      | 8,969       | 73            |
| Total Revenue and Other Support                                           | 174,960     | <u>231624</u> |
| Expenses                                                                  | -           |               |
| Total Program Services                                                    | 241,149     | 233,998       |
| Management & General<br>Fundraising                                       | 10,00.      | 10,500        |
| Total Expenses                                                            | 251,149     | 244,498       |
|                                                                           |             |               |
| Net Assets                                                                |             |               |
| Excess (Deficit) for the year                                             | -76,189     | -12874        |
| Net assets (deficit) beginning or the year                                | 430,394     | 480,625       |
| Net Assets or Fund balances at end of year                                | 391,147     | 467,751       |