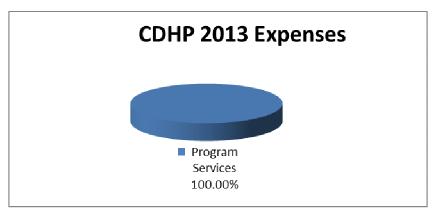

| Expenses                              | 2013         | 2012         |
|---------------------------------------|--------------|--------------|
| Program Services                      | \$337,010.00 | \$341,151.00 |
| Support Services Fundraising          |              |              |
| Support Services Management & General |              |              |
| Total Expenses                        | \$337,010.00 | \$341,151.00 |

## Revenues and Expenses 2013 (Graphical Representation)

\*100 percent with assistance from The PRASAD Project

<sup>\*</sup>Information is based on IRS Form 990

©2014 PRASAD Children's Dental Health Program, Inc. All Rights reserved. PRASAD Children's Dental Health Program is a 501(c) (3) tax-exempt organization. A copy of the latest annual report of PRASAD Children's Dental Health Program can be obtained at <a href="www.prasadcdhp.org">www.prasadcdhp.org</a>, from our office or from the Office of the Attorney General by writing to The Charities Bureau, 120 Broadway, New York, NY 10271